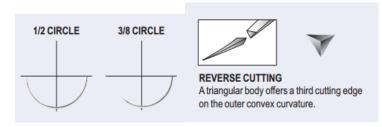

## **STANDARDS PACKAGING**

| Reference | Needle profile | Needle description | Needle length | Size | Thread length |
|-----------|----------------|--------------------|---------------|------|---------------|
| SUTPP3    | 1/2            | Reverse cutting    | 17,4 mm       | 3/0  | 45 cm         |
| SUTPP4    | 3/8            | Reverse cutting    | 19 mm         | 4/0  | 70 cm         |
| SUTPP5    | 1/2            | Reverse cutting    | 16 mm         | 5/0  | 70 cm         |