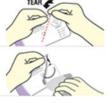

## Ouverture facile

- Déchirer la feuille à l'entaille dans le sens indiqué
- Abaisser la partie déchirée jusqu'à ce que l'aiguille soit visible

Avenue André Ernst 17 – 4800 Verviers – Belgium Tel : +32 87 31 10 59 – Fax : +32 87 31 61 69